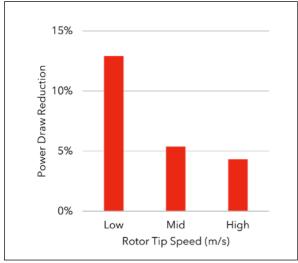

Patented features include a streamlined structure with optimized design to reduce power draw without compromising pumping performance.

## FloatForce®+ vs FloatForce®

Various tests exhibited consistently promising outcomes related to reduced power draw and metallurgical performance.

FloatForce+ vs FloatForce Cu recovery

Cu recovery of first rougher cell