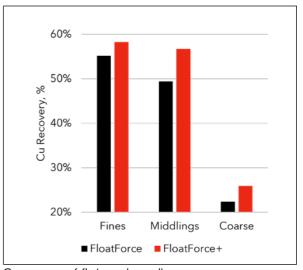

## FloatForce®+ vs FloatForce®

Various tests exhibited consistently promising outcomes related to reduced power draw and metallurgical performance.

FloatForce+ vs FloatForce Cu recovery

Cu recovery of first rougher cell