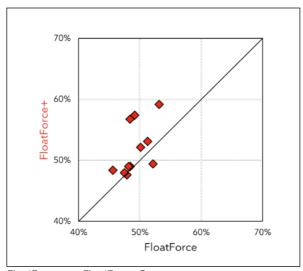

## FloatForce®+ vs FloatForce®

Various tests exhibited consistently promising outcomes related to reduced power draw and metallurgical performance.

FloatForce+ vs FloatForce Cu recovery

Cu recovery of first rougher cell